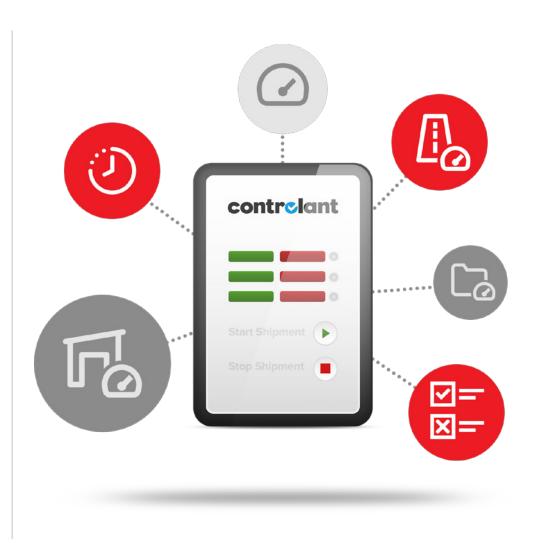

#### **Automation**

Customised client Dashboard enabling global access to;

- Status of active shipments
  - Historical shipping data
- Global performance of excursions, rejections and on time delivery
  - Project performance
  - Route performance
    - Site performance

#### **Monitor**

At a glance.. Cloud based software delivers notifications on the integrity, location and thermal profiles collected in your global multi-sensor network.

## Warnings

Take action... Configurable trigger events dispatch warnings before a problem is going to occur, when corrective actions are not viable both the shipper and recipient can be made aware of an issue before the time temperature sensitive product arrives.